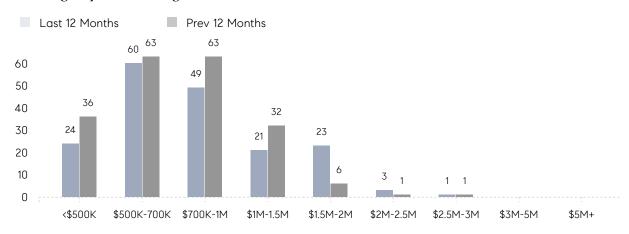

| 98%       | 100%      |          |
|                | AVERAGE SOLD PRICE | \$717,313 | \$982,750 | -27%     |
|                | # OF CONTRACTS     | 6         | 4         | 50%      |
|                | NEW LISTINGS       | 0         | 3         | 0%       |
| Condo/Co-op/TH | AVERAGE DOM        | 26        | 84        | -69%     |
|                | % OF ASKING PRICE  | 100%      | 98%       |          |
|                | AVERAGE SOLD PRICE | \$541,932 | \$618,540 | -12%     |
|                | # OF CONTRACTS     | 1         | 3         | -67%     |
|                | NEW LISTINGS       | 3         | 2         | 50%      |

# Compass New Jersey Market Report

## Florham Park

### DECEMBER 2021

### Monthly Inventory





### Contracts By Price Range



### Listings By Price Range



# COMPASS



Compass makes no representations or warranties, express or implied, with respect to future market conditions or prices of residential product at the time the subject property or any competitive property is complete and ready for occupancy or with respect to any report, study, finding, recommendation or other information provided by Compass herein. Moreover, no warranty, express or implied, is made or should be assumed regarding the accuracy, adequacy, completeness, legality, reliability, merchantability or fitness for a particular purpose of any information, in part or whole, contained herein. All material is presented with the understanding that Compass shall not be deemed to provide legal, accounting or other professional services. This is not intended to solicit the purch