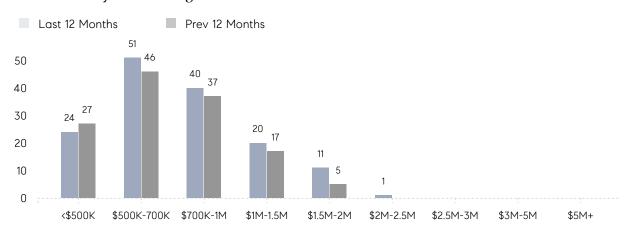

| % OF ASKING PRICE  | 98%       | 100%      |          |
|                | AVERAGE SOLD PRICE | \$717,313 | \$982,750 | -27%     |
|                | # OF CONTRACTS     | 6         | 4         | 50%      |
|                | NEW LISTINGS       | 0         | 3         | 0%       |
| Condo/Co-op/TH | AVERAGE DOM        | 26        | 84        | -69%     |
|                | % OF ASKING PRICE  | 100%      | 98%       |          |
|                | AVERAGE SOLD PRICE | \$541,932 | \$618,540 | -12%     |
|                | # OF CONTRACTS     | 1         | 3         | -67%     |
|                | NEW LISTINGS       | 3         | 2         | 50%      |

# Compass New Jersey Market Report

## Florham Park

### DECEMBER 2021

### Monthly Inventory





### Contracts By Price Range



### Listings By Price Range



# COMPASS



Compass makes no representations or warranties, express or implied, with respect to future market conditions or prices of residential product at the time the subject property or any competitive property is complete and ready for occupancy or with respect to any report, study, finding, recommendation or other information provided by Compass herein. Moreover, no warranty, express or implied, is made or should be assumed regarding the accuracy, adequacy, completeness, legality, reliability, merchantability or fitness for a particular purpose of any information, in part or whole, contained herein. All material is presented with the understanding that Compass shall not be deemed to provide legal, accounting or other professional services. This is no