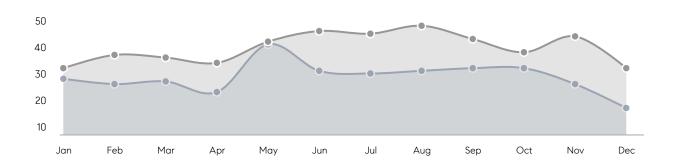

| 57        | -42%     |
|                | % OF ASKING PRICE  | 98%       | 100%      |          |
|                | AVERAGE SOLD PRICE | \$717,313 | \$982,750 | -27%     |
|                | # OF CONTRACTS     | 6         | 4         | 50%      |
|                | NEW LISTINGS       | 0         | 3         | 0%       |
| Condo/Co-op/TH | AVERAGE DOM        | 26        | 84        | -69%     |
|                | % OF ASKING PRICE  | 100%      | 98%       |          |
|                | AVERAGE SOLD PRICE | \$541,932 | \$618,540 | -12%     |
|                | # OF CONTRACTS     | 1         | 3         | -67%     |
|                | NEW LISTINGS       | 3         | 2         | 50%      |

# Compass New Jersey Market Report

## Florham Park

### DECEMBER 2021

### Monthly Inventory





### Contracts By Price Range



### Listings By Price Range



# COMPASS



Compass makes no representations or warranties, express or implied, with respect to future market conditions or prices of residential product at the time the subject property or any competitive property is complete and ready for occupancy or with respect to any report, study, finding, recommendation or other information provided by Compass herein. Moreover, no warranty, express or implied, is made or should be assumed regarding the accuracy, adequacy, completeness, legality, reliability, merchantability or fitness for a particular purpose of any information, in part or whole, contained herein. All material is presented with the understanding that Compass shall not be deemed to provide legal, accounting or other p